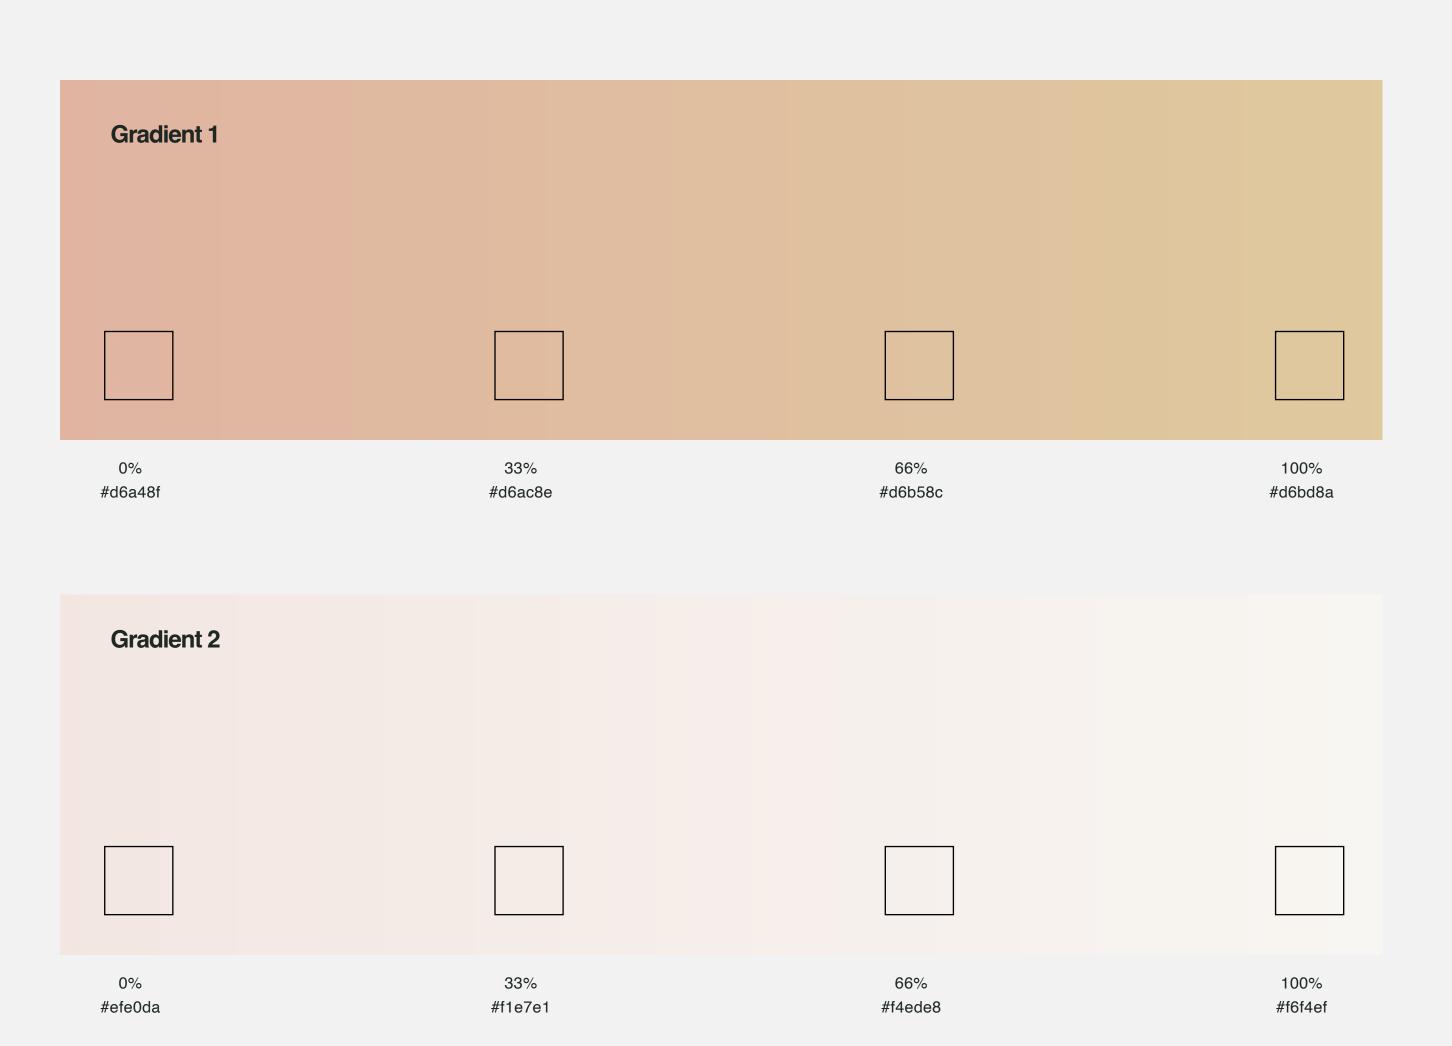

### **Gradients**

We use subtle gradients within our designs not just as a mere embellishment but as a strategic tool that communicates depth modernity and top-tier quality. The gradual transition of colours in a gradient mirrors the complexities and sophistication found within the blockchain finance realm. Our gradients amplify the perception of worth and underscoring the intrinsic value of the services we provide.

Put simply our use of gradients is a visual metaphor for the transformation growth and prosperity of Fusang.

Fusang Typography 1