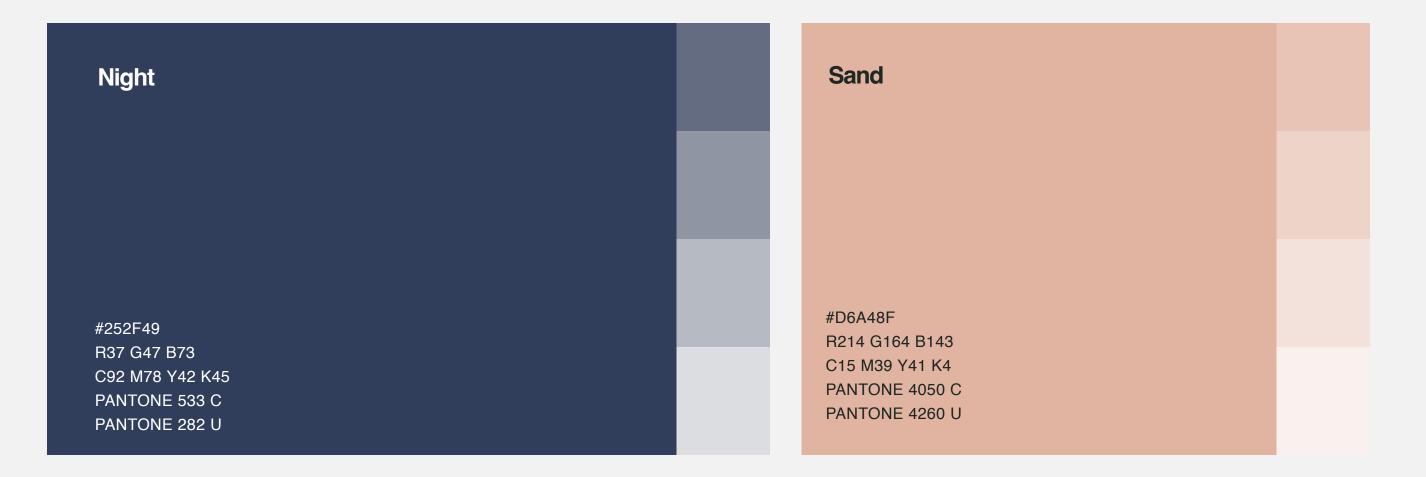

### Colours

Maintaining consistent colours within a brand fosters recognition trust and a strong brand identity. When customers encounter our distinct colours repeatedly, they start associating them with our brand creating a mental link that facilitates instant recognition even amidst a sea of competitors.

Consistency in colour usage also signals professionalism and attention to detail building trust and credibility with our audience. The adherence to a defined colour palette across various touch points from logos to marketing materials reinforces our brand's cohesion and leaves a lasting impression ultimately driving brand loyalty and engagement.

| Gold                           | Light Grey                     | White                    |
|--------------------------------|--------------------------------|--------------------------|
|                                |                                |                          |
|                                |                                |                          |
| #E7D7B9                        |                                |                          |
| R231 G215 B185                 | #FAFAFA                        | "FFFFF                   |
| C11 M15 Y31 K 0 PANTONE 9161 C | R250 G250 B250<br>C2 M1 Y2 K0  | #FFFFF<br>R255 G255 B255 |
| PANTONE 9161 U                 | PANTONE N/A (2% Natural Black) | C0 M0 Y0 K0              |